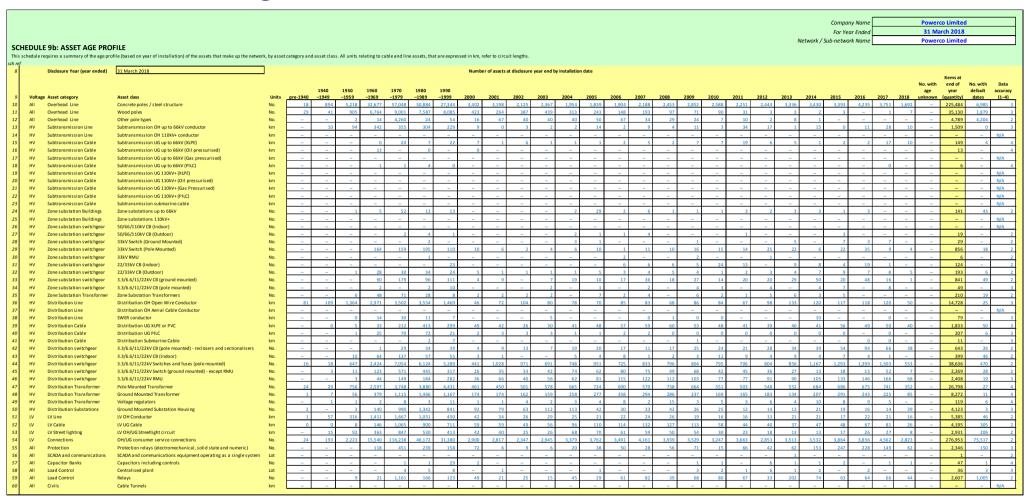

Schedule 9b Asset age profile

Schedule 9c Overhead line and underground cable

information

Schedule 9e Network demand

Schedule 10 Network reliability

Schedules 14 and 15 provide mandatory and voluntary notes to accompany the schedules relating to the current disclosure year.